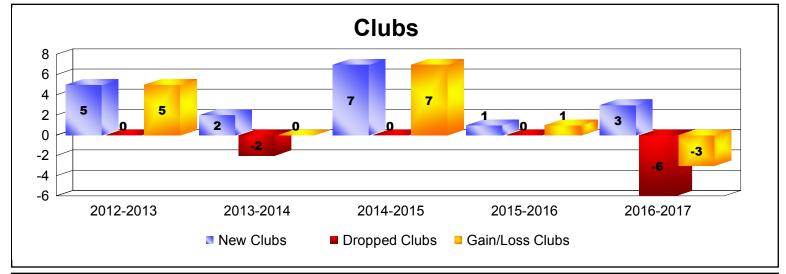

District 320 A

As of June 2017 Cumulative

| Year      | New<br>Clubs | Dropped<br>Clubs | Gain/<br>Loss<br>Clubs | New<br>Members | Charter<br>Members | Reinstate<br>Members | Transfer<br>Members | Total<br>Member<br>Added | Total<br>Members<br>Dropped | Gain/<br>Loss<br>Members |
|-----------|--------------|------------------|------------------------|----------------|--------------------|----------------------|---------------------|--------------------------|-----------------------------|--------------------------|
| 2012-2013 | 5            | 0                | 5                      | 337            | 121                | 16                   | 8                   | 482                      | -276                        | 206                      |
| 2013-2014 | 2            | -2               | 0                      | 266            | 52                 | 34                   | 6                   | 358                      | -457                        | -99                      |
| 2014-2015 | 7            | 0                | 7                      | 303            | 178                | 28                   | 4                   | 513                      | -165                        | 348                      |
| 2015-2016 | 1            | 0                | 1                      | 309            | 33                 | 51                   | 5                   | 398                      | -379                        | 19                       |
| 2016-2017 | 3            | -6               | -3                     | 429            | 89                 | 40                   | 2                   | 560                      | -505                        | 55                       |
| Average   | 4            | -2               | 2                      | 329            | 95                 | 34                   | 5                   | 462                      | -356                        | 106                      |