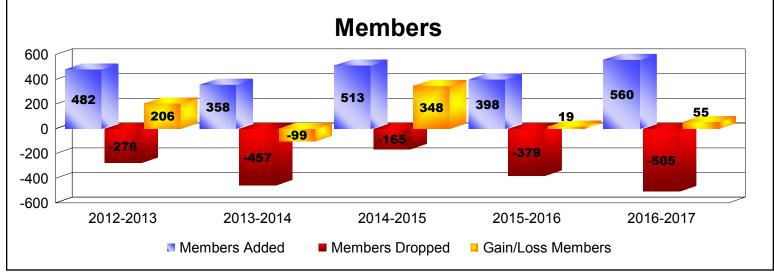

District 320 A

As of June 2017 Cumulative

| Year      | New<br>Clubs | Dropped<br>Clubs | Gain/<br>Loss<br>Clubs | New<br>Members | Charter<br>Members | Reinstate<br>Members | Transfer<br>Members | Total<br>Member<br>Added | Total<br>Members<br>Dropped | Gain/<br>Loss<br>Members |
|-----------|--------------|------------------|------------------------|----------------|--------------------|----------------------|---------------------|--------------------------|-----------------------------|--------------------------|
| 2012-2013 | 5            | 0                | 5                      | 337            | 121                | 16                   | 8                   | 482                      | -276                        | 206                      |
| 2013-2014 | 2            | -2               | 0                      | 266            | 52                 | 34                   | 6                   | 358                      | -457                        | -99                      |
| 2014-2015 | 7            | 0                | 7                      | 303            | 178                | 28                   | 4                   | 513                      | -165                        | 348                      |
| 2015-2016 | 1            | 0                | 1                      | 309            | 33                 | 51                   | 5                   | 398                      | -379                        | 19                       |
| 2016-2017 | 3            | -6               | -3                     | 429            | 89                 | 40                   | 2                   | 560                      | -505                        | 55                       |
| Average   | 4            | -2               | 2                      | 329            | 95                 | 34                   | 5                   | 462                      | -356                        | 106                      |